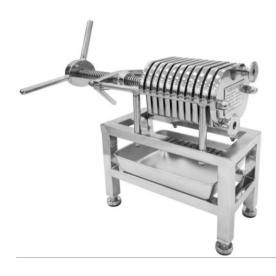

## Technical data sheet

| Product Name:             | Stainless steel plate and frame filter                     |
|---------------------------|------------------------------------------------------------|
| Model number              | RFP100-10                                                  |
| Frame plate Qty           | 11 pieces (5 filter plates, 4 filter frames, 1 front plate |
|                           | and 1 rear plate)                                          |
| Filter sheet used         | 10pcs                                                      |
| Filtration area           | 0.078m²                                                    |
| Filter Chamber Volume     | 0.3L                                                       |
| Reference Flow Rate       | 0.2T/h                                                     |
| Pressing method           | Manual screw tightening                                    |
| Feed pump                 | Explosion-proof sanitary pump                              |
| Pipeline connection       | Quick release clamp                                        |
| Caster wheels             | Fixed casters                                              |
| Material                  | SUS316L                                                    |
| Sealing ring, gasket      | Silicone Rubber                                            |
| Filter size               | Ф100 mm                                                    |
| Thickness                 | Filter plate 12mm, filter frame 12 mm                      |
| Inlet and outlet diameter | Ф19mm                                                      |
| Machine size              | 500×350×600 mm                                             |
| Working pressure          | ≦0.25 MPa                                                  |
| Temperature               | ≦ 80 °C                                                    |
| Filter material           | Depth filter sheet and filter paper                        |